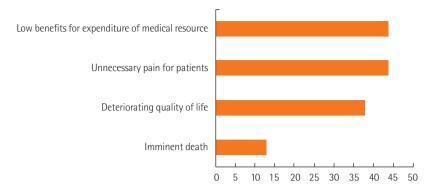

Reasons why the physicians perceived those patients as having received inappropriate ICU care

**Supplementary Figure 2.** Results of questionnaire. ICU: intensive care unit.