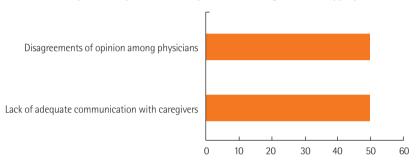

Reasons why the physicians perceived those patients as having received inappropriate ICU care

**Supplementary Figure 2.** Results of questionnaire. ICU: intensive care unit.